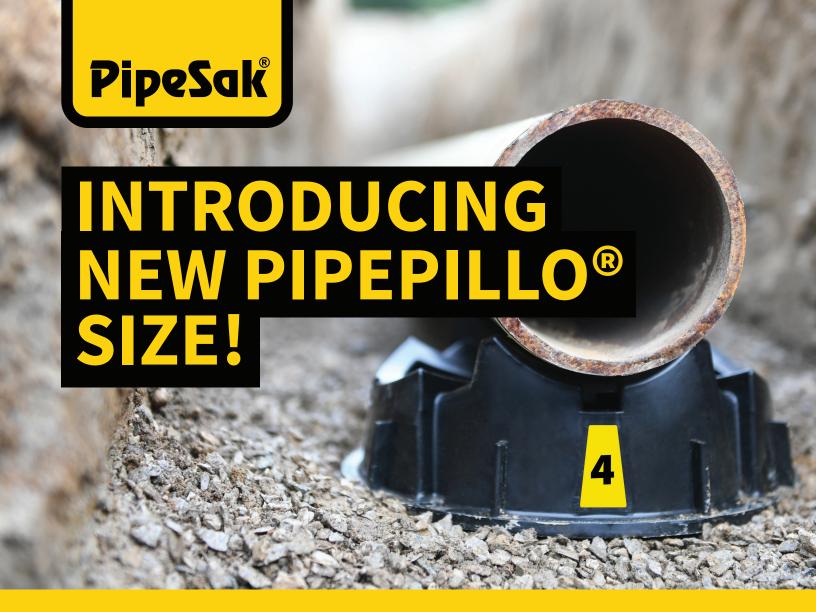

# New PipePillo® Size!

Available for pipe diameters from 4" to 8" O.D.

LET US SHOW YOU HOW WE CAN HELP YOU BUILD A BETTER PIPELINE

# **Engineered Pipeline Support**

SPP8 PipePillo® is a high-performance structured pipeline pillow (SPP) designed to permanently support AND PROTECT fully loaded steel, along with HDPE pipelines, from a rocky trench bottom. It's the only engineered support solution made to work with trace wire systems, replacing the need for non-engineered solutions.