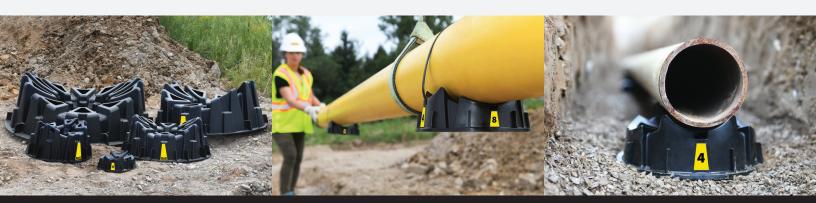

# New PipePillo® Size!

Available for pipe diameters from 4" to 8" O.D.

LET US SHOW YOU HOW WE CAN HELP YOU BUILD A BETTER PIPELINE

# THE SMARTER CHOICE

SPP8 PipePillos are manufactured from high strength, UV resistant polypropylene resins, ensuring they are light-weight, environmentally inert, and engineered to transfer extreme loads. Plus, PipePillo's 90 degrees of support help eliminate pipelines ovality while the unique cross-lay design supports both 4" & 8" OD pipe.

- PERMANENT SUPPORT
- **✓** EASY INSTALLATION
- **✓** LOW INSTALLATION COSTS
- FITS SMALL TRENCHES
- **✓** 5 X SAFETY FACTOR
- OUT-OF-TRENCH SUPPORT

- LIGHTWEIGHT
- ✓ CROSS LAY DESIGN FOR 4" & 8" OD PIPE
- 3 SIZES SAME PIPEPILLO®
- **✓** MADE IN NORTH AMERICA