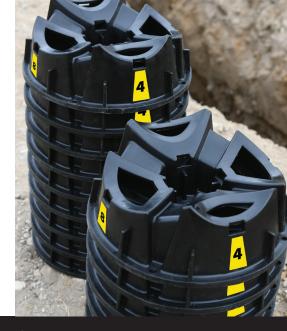

#### SMART CHOICE

- The PipePillo® patented design is engineered to transfer extreme loads through to the consolidated or virgin soil below.
- The stackable design allows for reduced transportation and shipping costs compared to other pipeline supports.