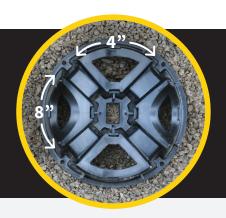

# New PipePillo® Size!

Available for pipe diameters from 4" to 8" O.D.

LET US SHOW YOU HOW WE CAN HELP YOU BUILD A BETTER PIPELINE

# THE SMARTER CHOICE

SPP8 PipePillos are manufactured from high strength, UV resistant polypropylene resins, ensuring they are light-weight, environmentally inert, and engineered to transfer extreme loads. Plus, PipePillo's 90 degrees of support help eliminate pipelines ovality while the unique cross-lay design supports both 4" & 8" OD pipe.

STRONG

SMART CHOICE

SAFE & DURABLE (G) ECO-FRIENDLY

Available for pipe diameters from 4" to 8" O.D.