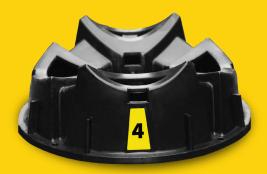

# THE SMARTER CHOICE

SPP8 PipePillos are manufactured from high strength, UV resistant polypropylene resins, ensuring they are light-weight, environmentally inert, and engineered to transfer extreme loads. Plus, PipePillo's 90 degrees of support help eliminate pipelines ovality while the unique cross-lay design supports both 4" & 8" OD pipe.

### SAFE & DURABLE

- 5X Safety Factor.
- SPP8 PipePillo's 90 degrees of support limit ovality and their custom notch made to support trace wire systems.