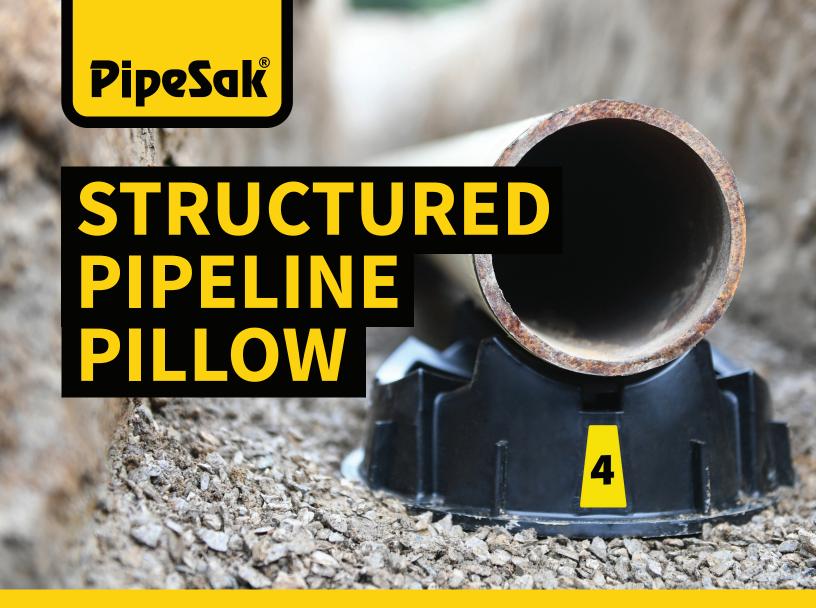

# **Engineered Pipeline Support**

SPP8 PipePillo® is a high-performance structured pipeline pillow (SPP) designed to permanently support AND PROTECT fully loaded steel, along with HDPE pipelines, from a rocky trench bottom. It's the only engineered support solution made to work with trace wire systems, replacing the need for non-engineered solutions.

## **Engineered Pipeline Support**

SPP8 PipePillo® is a high-performance structured pipeline pillow (SPP) designed to permanently support AND PROTECT fully loaded steel, along with HDPE pipelines, from a rocky trench bottom. It's the only engineered support solution made to work with trace wire systems, replacing the need for non-engineered solutions.