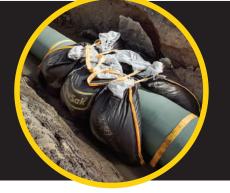

### **QUICK-FILL PIPESAK®**

The patented Quick-Fill PipeSak<sup>®</sup> has a similar multi-chamber design and safety factor as the original PipeSak<sup>®</sup> but designed for small diameter pipelines. A modified top and filling frame speed up mechanical filling and gives you the option to hand fill for smaller projects. QF PipeSaks and filling frame lower shipping costs and help to make your small diameter projects more efficient.

Available for pipeline diameters from 4" to 16" O.D.

- HIGH STRENGTH, GEOTEXTILE FABRIC
- LOW & NARROW PROFILE
- SUPERIOR UV INHIBITORS
- **4 X SAFETY FACTOR**
- **MULTIPLE COMPARTMENTS**
- NO RISK OF CATHODIC SHEILDING