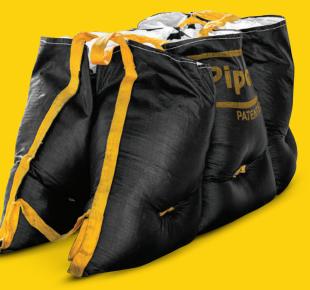

#### **"THE ORIGINAL" PIPESAK®**

The original geotextile pipeline weight features a six compartment design to evenly distribute the load for safe handling and ensures long term integrity is maintained. Our six compartment design has a wedge shape for quick installation and helps center large diameter pipelines in the trench.

Available for pipeline diameters from 20" to 56" O.D.