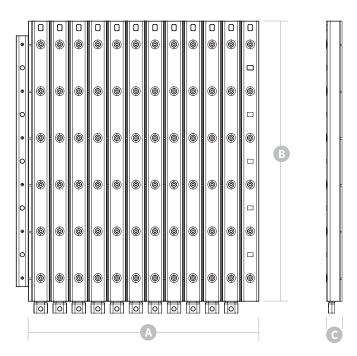

## PipeDefender™ Dimensional Data

| PipeDefender™<br>Panel Dimensions | Installed        | Shipping         |
|-----------------------------------|------------------|------------------|
| Weight                            | 23 lbs (10.4 kg) | 23 lbs (10.4 kg) |
| Width (A)                         | 37.7" (95.8 cm)  | 41.5" (105.4 cm) |
| Length (B)                        | 48" (121.9 cm)   | 50" (127 cm)     |
| Height (C)                        | 2.25" (5.7 cm)   | 2.25" (5.7 cm)   |