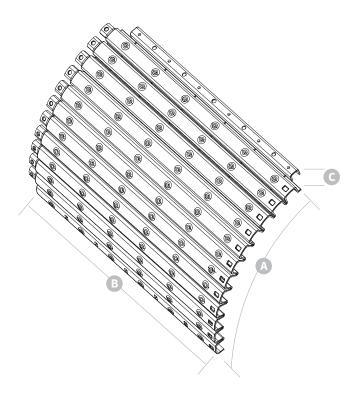

## PipeDefender™ Dimensional Data

| PipeDefender™<br>Panel Dimensions | Installed        | Shipping         |
|-----------------------------------|------------------|------------------|
| Weight                            | 23 lbs (10.4 kg) | 23 lbs (10.4 kg) |
| Width (A)                         | 37.7" (95.8 cm)  | 41.5" (105.4 cm) |
| Length (B)                        | 48" (121.9 cm)   | 50" (127 cm)     |
| Height (C)                        | 2.25" (5.7 cm)   | 2.25" (5.7 cm)   |

| Panel Requirement | NPS 20 | NPS 24 | NPS 30 | NPS 36 | NPS 42 | NPS 48 |
|-------------------|--------|--------|--------|--------|--------|--------|
| Panels Required   | 2      | 2      | 3      | 3      | 4      | 4      |

Note: For pipe sizes NPS 20, 30 and 42 reduced panel sizes will be provided to fully encircle pipeline.